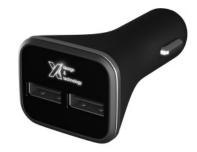

## V15 - Car Charger

Car charger made in rubber with lighting logo and dual USB ports including a  $2.1\mbox{A}$  one.

Everything is included: customisation and gift box.

customisable lighting logo

fast charge

## **Technical specifications**

• Size: 73 x 38 x 32 mm

• DC Input (car charger): 12V ~ 24V

Output: Total 5V/3.1A

• Each Output: 5V/2.1A

• Main materials: ABS

• 3-year warranty

• Customs code: 8504408290